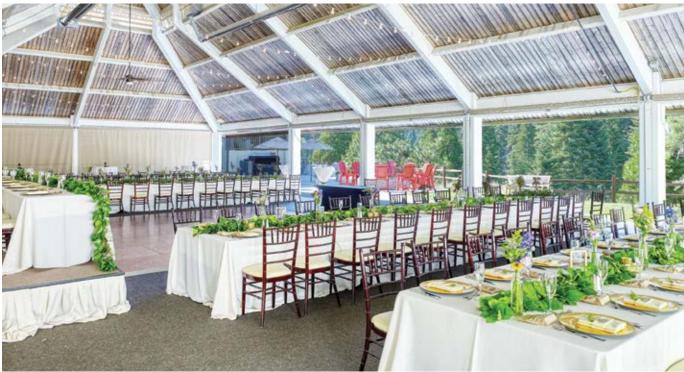

# MEETING capabilities

- 15,000 square feet of meeting space
- 10,030-square-foot ballroom
- 14 interior meeting rooms
- 3,200-square-foot outdoor pavilion
- 3,360-square-foot outdoor terrace
- 4,833 square feet of pre-function space

- Large, elegant foyer
- Business center in meeting foyer
- Audio/visual equipment available
- Group activities and team building