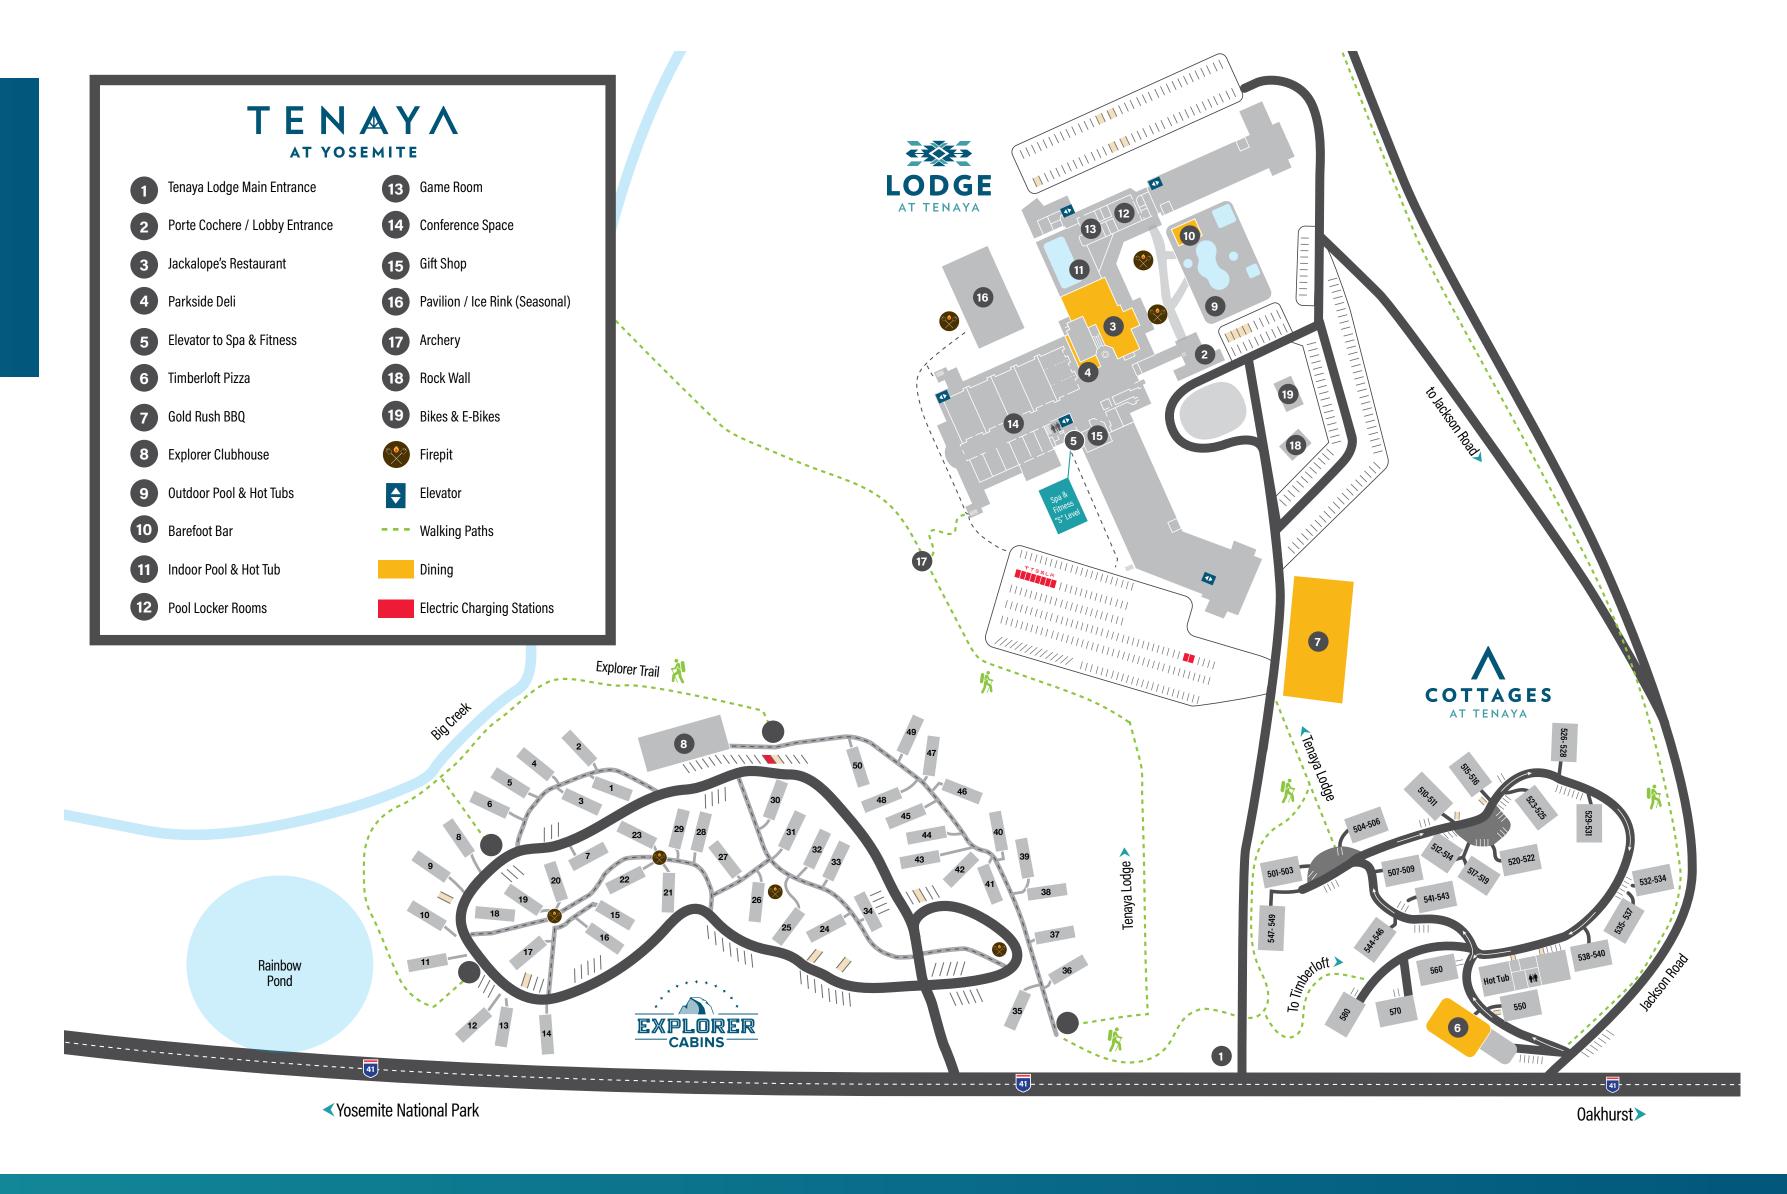

# PROPERTY map

Tenaya at Yosemite is an all-season
Yosemite resort nestled in the Sierra
Nevada mountains. Just two miles from
Yosemite National Park's south entrance,
Tenaya at Yosemite offers lodge rooms
and suites, the Cottages, and twobedroom Explorer Cabins, multiple
restaurants, Ascent Spa services, indoor
and outdoor pools and millions of acres to
explore on your doorstep.