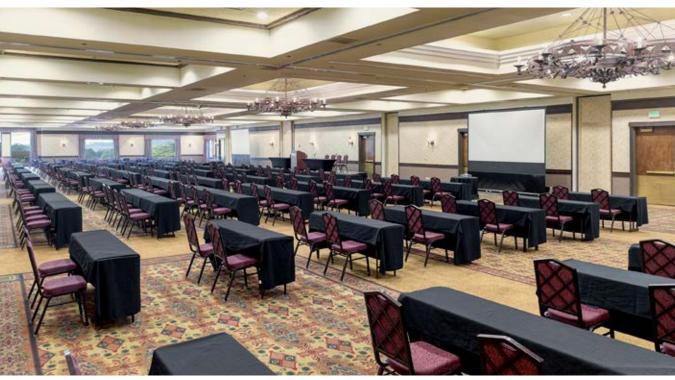

# MEETING capabilities

- 15,000 square feet of meeting space
- 10,030-square-foot ballroom
- 14 interior meeting rooms
- 3,200-square-foot outdoor pavilion
- 3,360-square-foot outdoor terrace
- 4,833 square feet of pre-function space

- Large, elegant foyer
- Business center in meeting foyer
- Audio/visual equipment available
- Group activities and team building