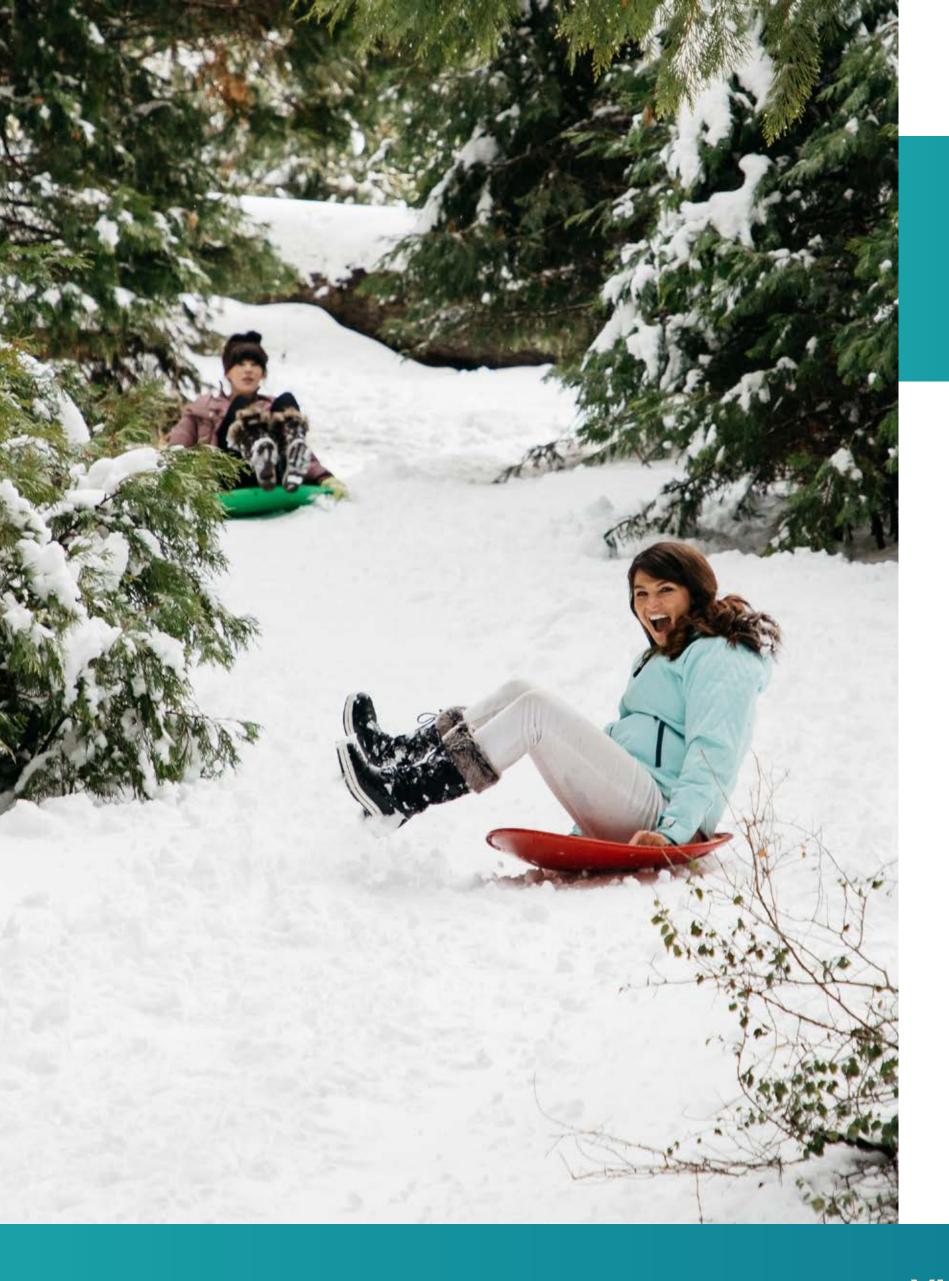

## ON-SITE activities

#### Winter

If you love winter or have always wanted to experience it, you need to venture into the snowy Sierras. With cross-country skiing, snowshoeing, ice skating and sledding, Tenaya at Yosemite has winter down cold.

- Game room (complimentary)
- Indoor pool access (complimentary)
- Nature hikes and flashlight hikes (complimentary)
- Gold panning

- Snowshoeing
- Cross-country skiing
- Sledding
- Ice skating

Please see the concierge located just past the front desk to book any of these activities or call them in advance at 559-692-8985. Group pricing is available.