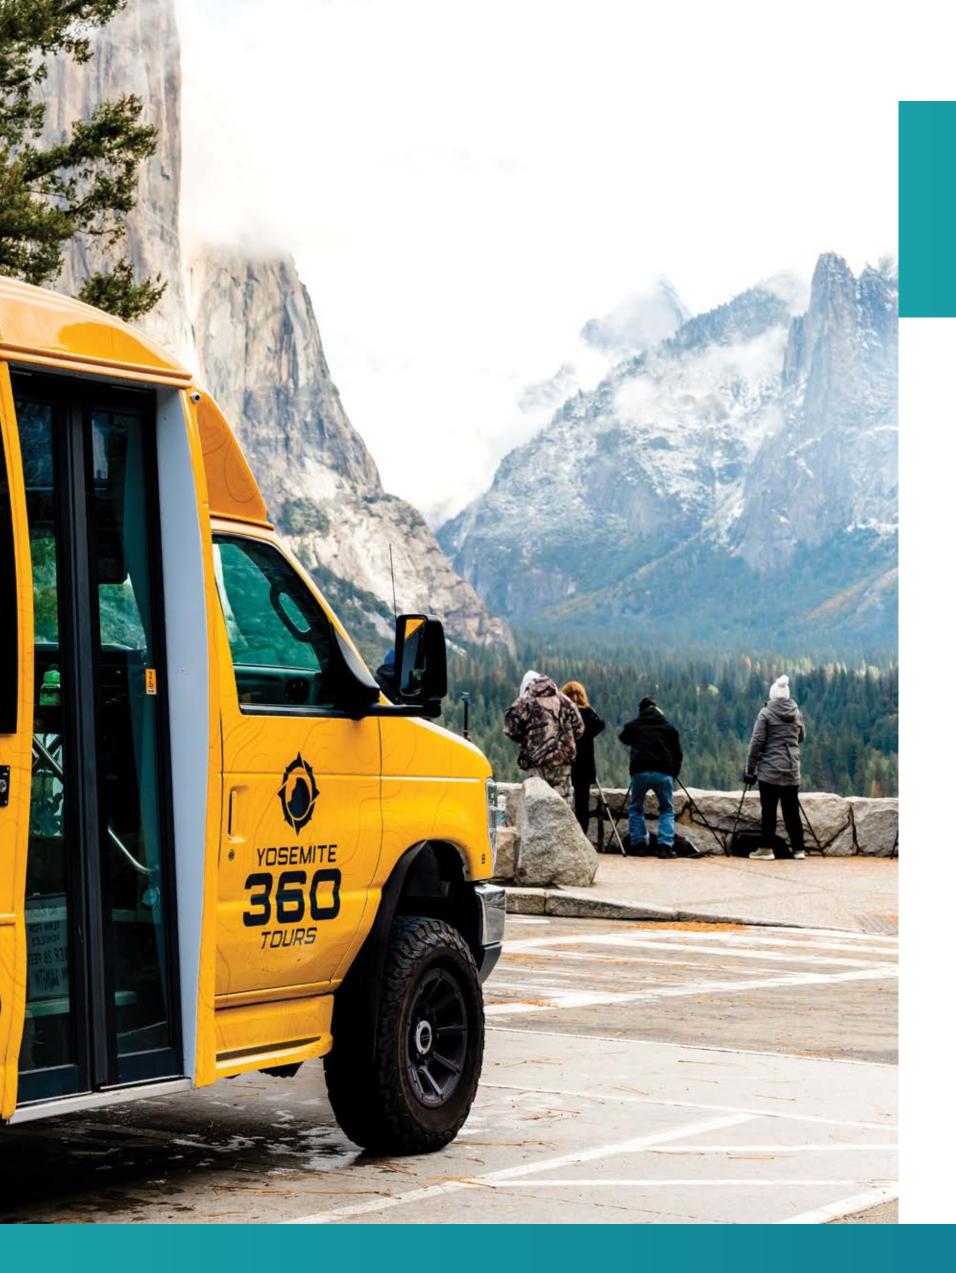

## YOSEMITE 360° tours

Exploring Yosemite National Park should be on everyone's bucket list. And don't save this for last or you'll regret not visiting again and again. Even superlatives like "awe-inspiring" and "magnificent" can't begin to describe what it's like to stand beneath Yosemite's soaring granite cliffs and hear the ice thundering over the waterfalls or to wander amidst the silence of the giant sequoias.

But the thrill of seeing one of the wonders of the world can be marred by the challenges of driving on winding mountain roads, playing musical chairs for parking spaces and craning to see towering 3,000-foot precipices from horizonline car windows. Let Yosemite 360° Tours make your visit to Yosemite both relaxing and unforgettable. We'll do the planning, pay the fees and take care of lunch as we transport you through the phenomenal grandeur of this national treasure. After a day with our exceptional guides, you'll have a much deeper appreciation of what you've seen than if you'd travelled on your own.

- Tour length varies, scheduled as requested
- S Group pricing available