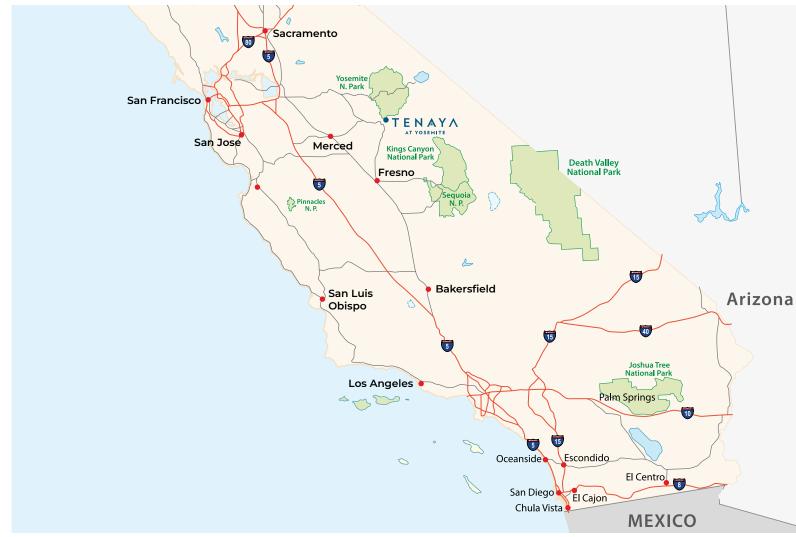

# GETTING TO tenaya at yosemite

Tenaya at Yosemite is a convenient drive from airports in several major California cities. The resort is approximately 1.15 hours from Fresno, 3 hours from Oakland, 3.5 hours from San Francisco and 5 hours from Los Angeles.

# PROPERTY map

Tenaya at Yosemite is an all-season
Yosemite resort nestled in the Sierra
Nevada mountains. Just two miles from
Yosemite National Park's south entrance,
Tenaya at Yosemite offers lodge rooms
and suites, the Cottages, and twobedroom Explorer Cabins, multiple
restaurants, Ascent Spa services, indoor
and outdoor pools and millions of acres to
explore on your doorstep.