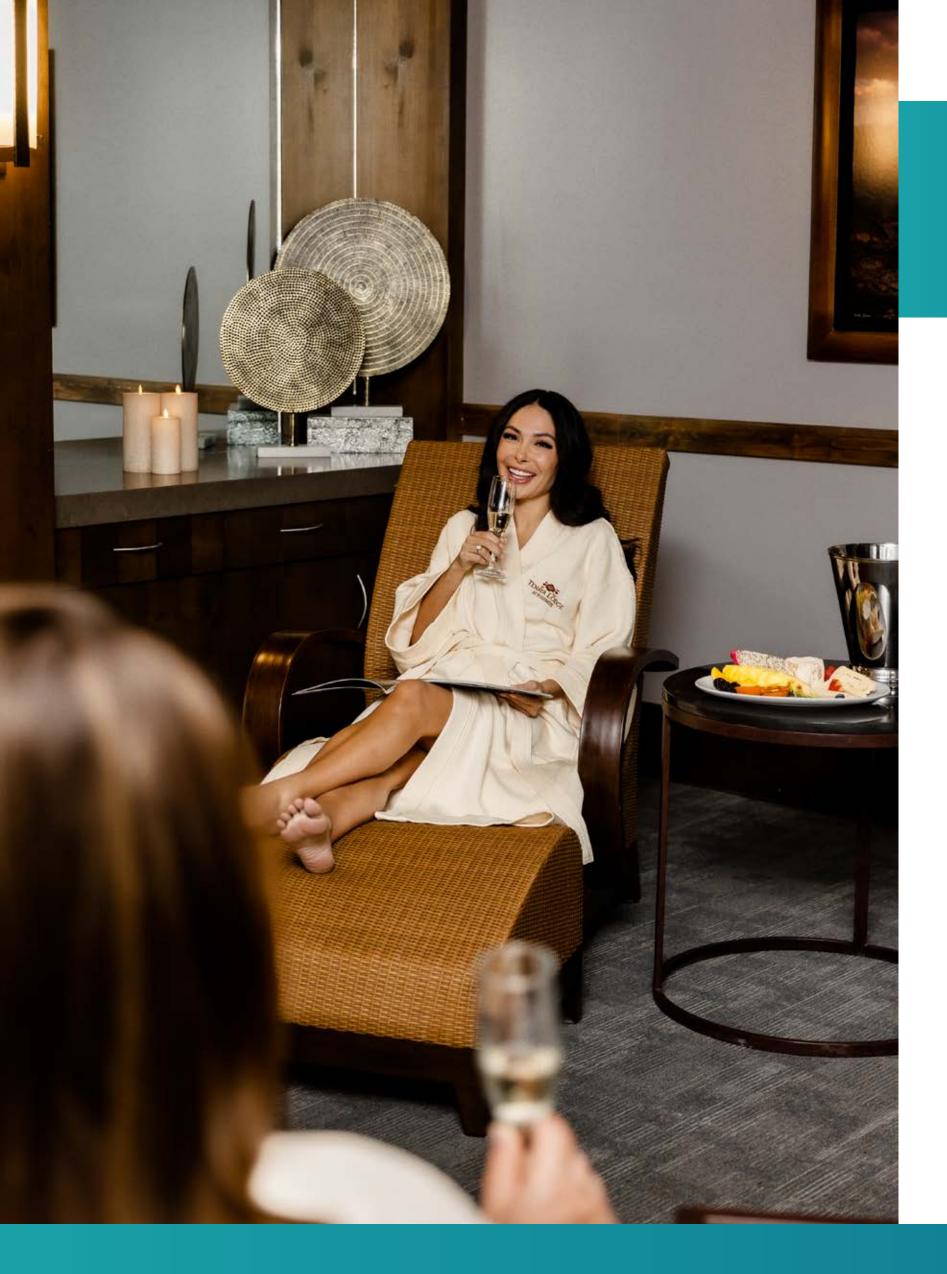

## ASCENT spa

Ascent Spa offers a variety of services to help you relax and rejuvenate for the adventures ahead of you.

Enjoy the steam and sauna along with the ambiance of Ascent Spa. At your leisure, partake in your choice of massage, facials or treatment enhancements like a hand and foot scrub.