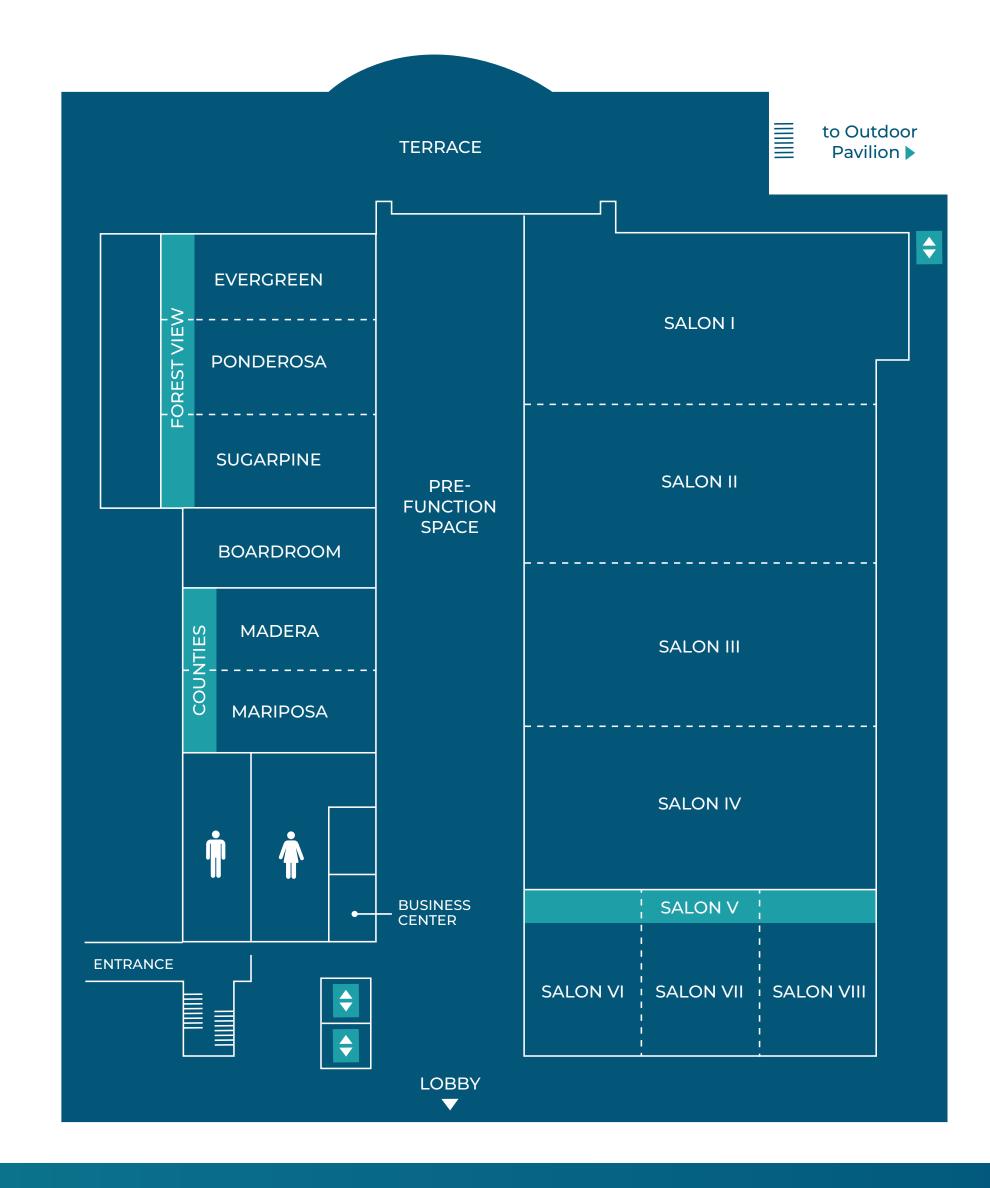

## MEETING rooms

|            | ROOM                    | DIMENSIONS    | SQ. FT. | SETUP CAPACITIES |           |      |         |         |         |
|------------|-------------------------|---------------|---------|------------------|-----------|------|---------|---------|---------|
|            |                         |               |         | Theater          | Classroom | Mtg. | U-Shape | Recept. | Banquet |
| 1-5c       | <b>Grand Ballroom</b>   | 170 x 59 x 12 | 10,030  | 810              | 540       | _    |         | 1050    | 850     |
| 1          | Salon I                 | 34 x 64 x 12  | 2,176   | 200              | 108       | 56   | 50      | 230     | 150     |
| 2          | Salon II                | 34 x 59 x 12  | 2,006   | 200              | 108       | 56   | 50      | 210     | 150     |
| 3          | Salon III               | 34 x 59 x 12  | 2,006   | 200              | 108       | 56   | 50      | 210     | 150     |
| 4          | Salon IV                | 34 x 59 x 12  | 2,006   | 200              | 108       | 56   | 50      | 210     | 150     |
| 5a-c       | Salon V                 | 34 x 59 x 12  | 2,006   | 200              | 108       | 56   | 50      | 210     | 150     |
| <b>5</b> a | Salon VI                | 34 x 20 x 12  | 680     | 48               | 30        | 24   | 21      | 70      | 40      |
| 5b         | Salon VII               | 34 x 20 x 12  | 680     | 48               | 30        | 24   | 21      | 70      | 40      |
| 5c         | Salon VIII              | 34 x 20 x 12  | 680     | 48               | 30        | 24   | 21      | 70      | 40      |
| 6a-c       | Forest View Room        | 55 x 31 x 10  | 1,705   | 140              | 108       | 42   | 38      | 160     | 90      |
| 6a         | Evergreen Room          | 31 x 19 x 10  | 589     | 48               | 30        | 24   | 22      | 65      | 30      |
| 6b         | Ponderosa Room          | 31 x 19 x 10  | 589     | 48               | 30        | 24   | 22      | 65      | 30      |
| 6c         | Sugar Pine Room         | 31 x 19 x 10  | 589     | 48               | 30        | 24   | 22      | 65      | 30      |
| 7          | Boardroom               | 32 x 15 x 10  | 480     | _                | _         | 16   | _       | _       | 16      |
| 8a-b       | Counties Room           | 32 x 30 x 10  | 960     | 100              | 60        | 24   | 24      | 60      | 50      |
| 8a         | Madera Room             | 32 x 15 x 10  | 480     | 48               | 30        | 20   | 21      | 30      | 30      |
| 8b         | Mariposa Room           | 32 x 15 x 10  | 480     | 48               | 30        | 20   | 21      | 30      | 30      |
| 10         | <b>Pre-Function</b>     | 179 x 27 x 10 | 4,833   | _                | _         | _    | _       | 400     | 200     |
| 11         | <b>Grand Terrace</b>    | 112 x 30      | 3,360   | 300              |           | _    |         | 350     | 200     |
| 12         | <b>Outdoor Pavilion</b> | 40 x 80 x 10  | 3,200   | 350              | 220       | 60   | 58      | 360     | 320     |

### MEETING rooms