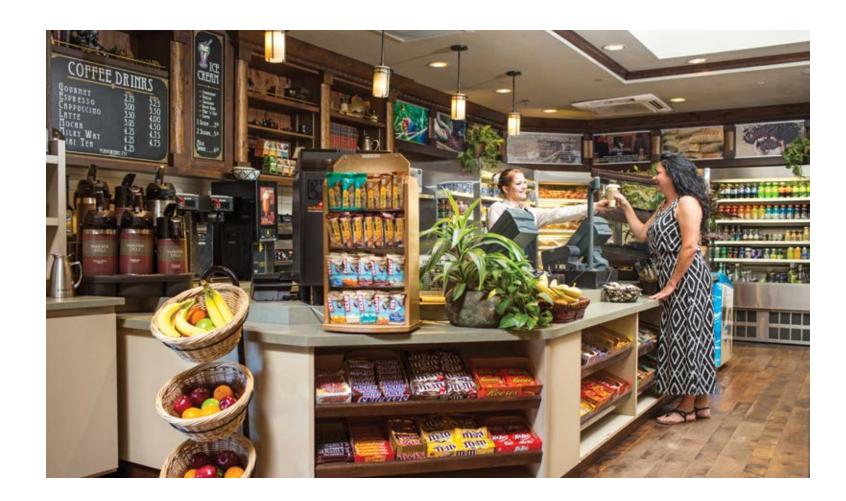

#### PARKSIDE DELI

California history is the theme at Tenaya's Parkside
Deli, complete with fun décor representing the
logging, railroading and gold rush history of the
region. Proudly pouring Starbucks, it's the perfect
place stop by to pick up your morning latte,
cappuccino or espresso, bagels, muffins, healthy
snacks and picnic lunches. These include your choice
of hearty sandwich, chips, fruit and giant cookie — the
perfect packed lunch for taking out to the trails.