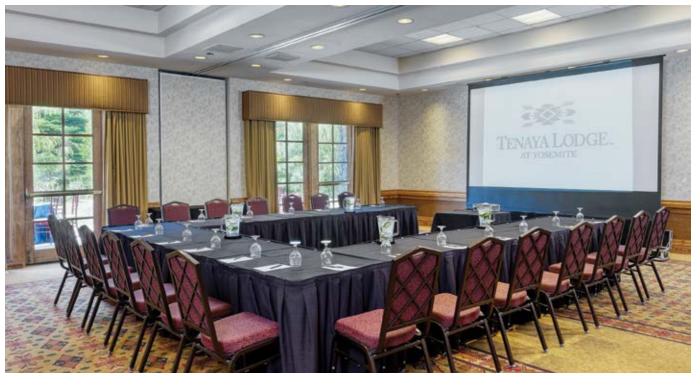

## MEETING rooms

|            | ROOM                    | DIMENSIONS    | SQ. FT. | SETUP CAPACITIES |           |      |         |         |         |
|------------|-------------------------|---------------|---------|------------------|-----------|------|---------|---------|---------|
|            |                         |               |         | Theater          | Classroom | Mtg. | U-Shape | Recept. | Banquet |
| 1-5c       | <b>Grand Ballroom</b>   | 170 x 59 x 12 | 10,030  | 810              | 540       | _    |         | 1050    | 850     |
| 1          | Salon I                 | 34 x 64 x 12  | 2,176   | 200              | 108       | 56   | 50      | 230     | 150     |
| 2          | Salon II                | 34 x 59 x 12  | 2,006   | 200              | 108       | 56   | 50      | 210     | 150     |
| 3          | Salon III               | 34 x 59 x 12  | 2,006   | 200              | 108       | 56   | 50      | 210     | 150     |
| 4          | Salon IV                | 34 x 59 x 12  | 2,006   | 200              | 108       | 56   | 50      | 210     | 150     |
| 5a-c       | Salon V                 | 34 x 59 x 12  | 2,006   | 200              | 108       | 56   | 50      | 210     | 150     |
| <b>5</b> a | Salon VI                | 34 x 20 x 12  | 680     | 48               | 30        | 24   | 21      | 70      | 40      |
| 5b         | Salon VII               | 34 x 20 x 12  | 680     | 48               | 30        | 24   | 21      | 70      | 40      |
| 5c         | Salon VIII              | 34 x 20 x 12  | 680     | 48               | 30        | 24   | 21      | 70      | 40      |
| 6a-c       | Forest View Room        | 55 x 31 x 10  | 1,705   | 140              | 108       | 42   | 38      | 160     | 90      |
| 6a         | Evergreen Room          | 31 x 19 x 10  | 589     | 48               | 30        | 24   | 22      | 65      | 30      |
| 6b         | Ponderosa Room          | 31 x 19 x 10  | 589     | 48               | 30        | 24   | 22      | 65      | 30      |
| 6c         | Sugar Pine Room         | 31 x 19 x 10  | 589     | 48               | 30        | 24   | 22      | 65      | 30      |
| 7          | Boardroom               | 32 x 15 x 10  | 480     | _                | _         | 16   | _       | _       | 16      |
| 8a-b       | Counties Room           | 32 x 30 x 10  | 960     | 100              | 60        | 24   | 24      | 60      | 50      |
| 8a         | Madera Room             | 32 x 15 x 10  | 480     | 48               | 30        | 20   | 21      | 30      | 30      |
| 8b         | Mariposa Room           | 32 x 15 x 10  | 480     | 48               | 30        | 20   | 21      | 30      | 30      |
| 10         | <b>Pre-Function</b>     | 179 x 27 x 10 | 4,833   | _                | _         | _    | _       | 400     | 200     |
| 11         | <b>Grand Terrace</b>    | 112 x 30      | 3,360   | 300              |           | _    |         | 350     | 200     |
| 12         | <b>Outdoor Pavilion</b> | 40 x 80 x 10  | 3,200   | 350              | 220       | 60   | 58      | 360     | 320     |

### MEETING rooms