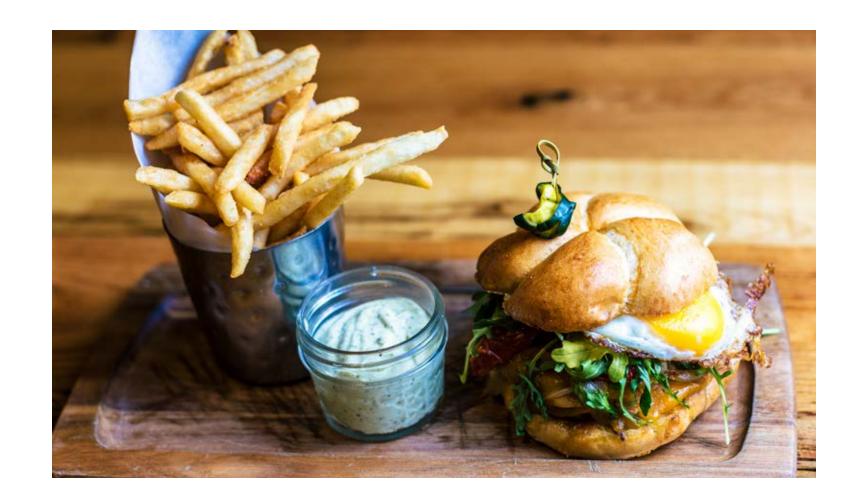

#### JACKALOPE'S BAR & GRILL

After a day of discovery, retire to Jackalope's Bar & Grill to relax and enjoy pub fare, delicious local beers, wine and spirits. Featuring made-to-order grilled burgers, sandwiches, specialty salads and more, this Yosemite bar and grill offers an array of winning options.