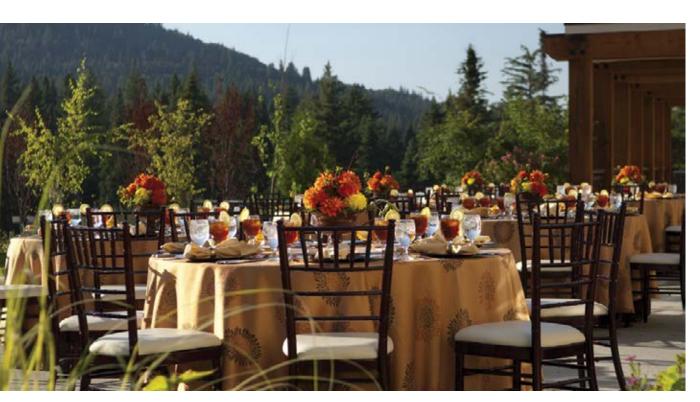

# MEETING capabilities

- 15,000 square feet of meeting space
- 10,030-square-foot ballroom
- 14 interior meeting rooms
- 3,200-square-foot outdoor pavilion
- 3,360-square-foot outdoor terrace
- 4,833 square feet of pre-function space

- Large, elegant foyer
- Business center in meeting foyer
- Audio/visual equipment available
- Group activities and team building