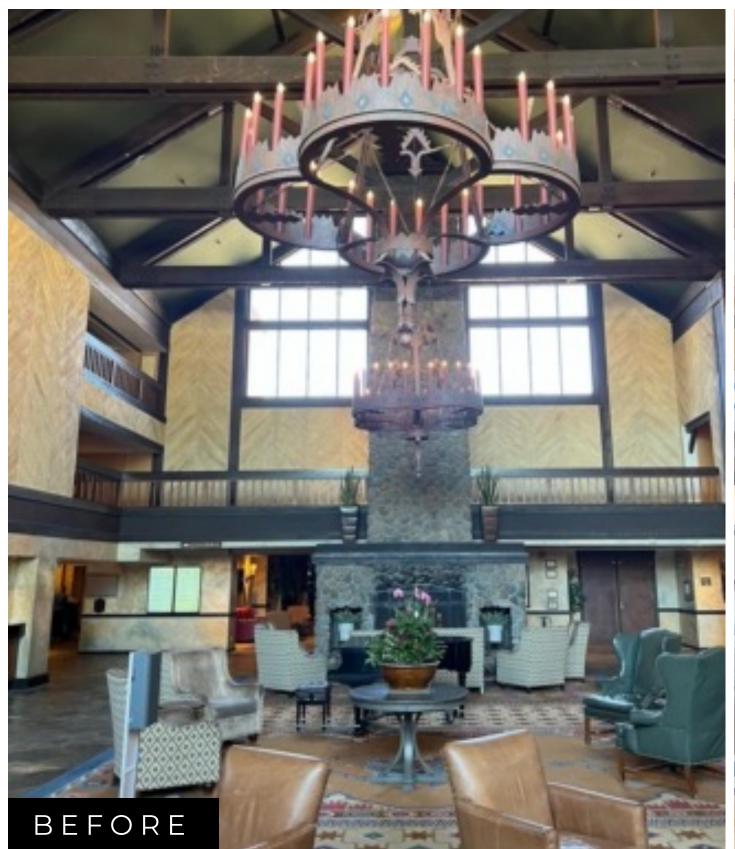

Grove, Tenaya at Yosemite stands as an award-winning mountain resort sprawled across 75 acres along the border of the Sierra National Forest.

Nestled at an elevation of 5,288 feet, the resort provides breathtaking views of the surrounding forest. Boasting a total of 352 rooms, the accommodation options are diverse, ranging from 237 rooms in the main lodge, 53 cottages available as standalone or in groups of three and 50 Explorer Cabins.

#### MAIN LODGE

238 rooms (kings/two queens, patio rooms, spa rooms, extended rooms, ADA rooms) and 11 suites

#### COTTAGES

53 stand-alone units or 3 to a building, both with kings or two queens and ADA, and 15 upper suites

#### **EXPLORER CABINS**

**50 cabins** with kings and queens, as well as family cabins with bunks





# RENOVATED lodge lobby













## LODGE rooms & suites













# COTTAGES & cabins















# PROPERTY map

Tenaya at Yosemite is an all-season
Yosemite resort nestled in the Sierra
Nevada mountains. Just two miles from
Yosemite National Park's south entrance,
Tenaya at Yosemite offers lodge rooms
and suites, the Cottages, and twobedroom Explorer Cabins, multiple
restaurants, Ascent Spa services, indoor
and outdoor pools and millions of acres to
explore on your doorstep.









# MEETING capabilities

- 15,000 square feet of meeting space
- 10,030-square-foot ballroom
- 14 interior meeting rooms
- 3,200-square-foot outdoor pavilion
- 3,360-square-foot outdoor terrace
- 4,833 square feet of pre-function space

- Large, elegant foyer
- Business center in meeting foyer
- Audio/visual equipment avai