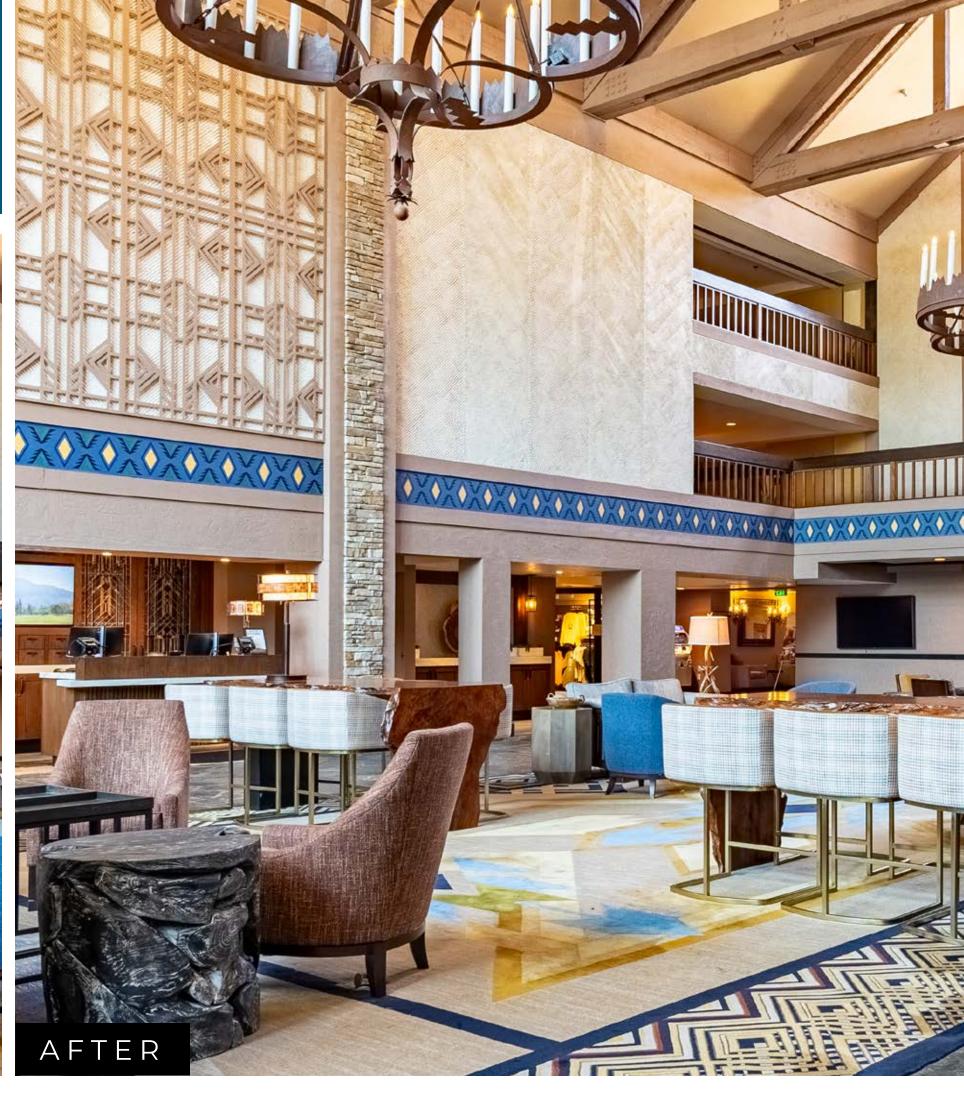

e, Tenaya at Yosemite stands as an award-winning mountain resort sprawled across 75 acres along the border of the Sierra National Forest.

Nestled at an elevation of 5,288 feet, the resort provides breathtaking views of the surrounding forest. Boasting a total of 352 rooms, the accommodation options are diverse, ranging from 237 rooms in the main lodge, 53 cottages available as standalone or in groups of three and 50 Explorer Cabins.

#### MAIN LODGE

238 rooms (kings/two queens, patio rooms, spa rooms, extended rooms, ADA rooms) and 11 suites

#### COTTAGES

53 stand-alone units or 3 to a building, both with kings or two queens and ADA, and 15 upper suites

#### **EXPLORER CABINS**

**50 cabins** with kings and queens, as well as family cabins with bunks





# RENOVATED lodge lobby













## LODGE rooms & suites













# COTTAGES & cabins















# PROPERTY map

Tenaya at Yosemite is an all-season
Yosemite resort nestled in the Sierra
Nevada mountains. Just two miles from
Yosemite National Park's south entrance,
Tenaya at Yosemite offers lodge rooms
and suites, the Cottages, and twobedroom Explorer Cabins, multiple
restaurants, Ascent Spa services, indoor
and outdoor pools and millions of acres to
explore on your doorstep.









# MEETING capabilities

- 15,000 square feet of meeting space
- 10,030-square-foot ballroom
- 14 interior meeting rooms
- 3,200-square-foot outdoor pavilion
- 3,360-square-foot outdoor terrace
- 4,833 square feet of pre-function space

- Large, elegant foyer
- Business center in meeting foyer
- Audio/visual equipment availabl