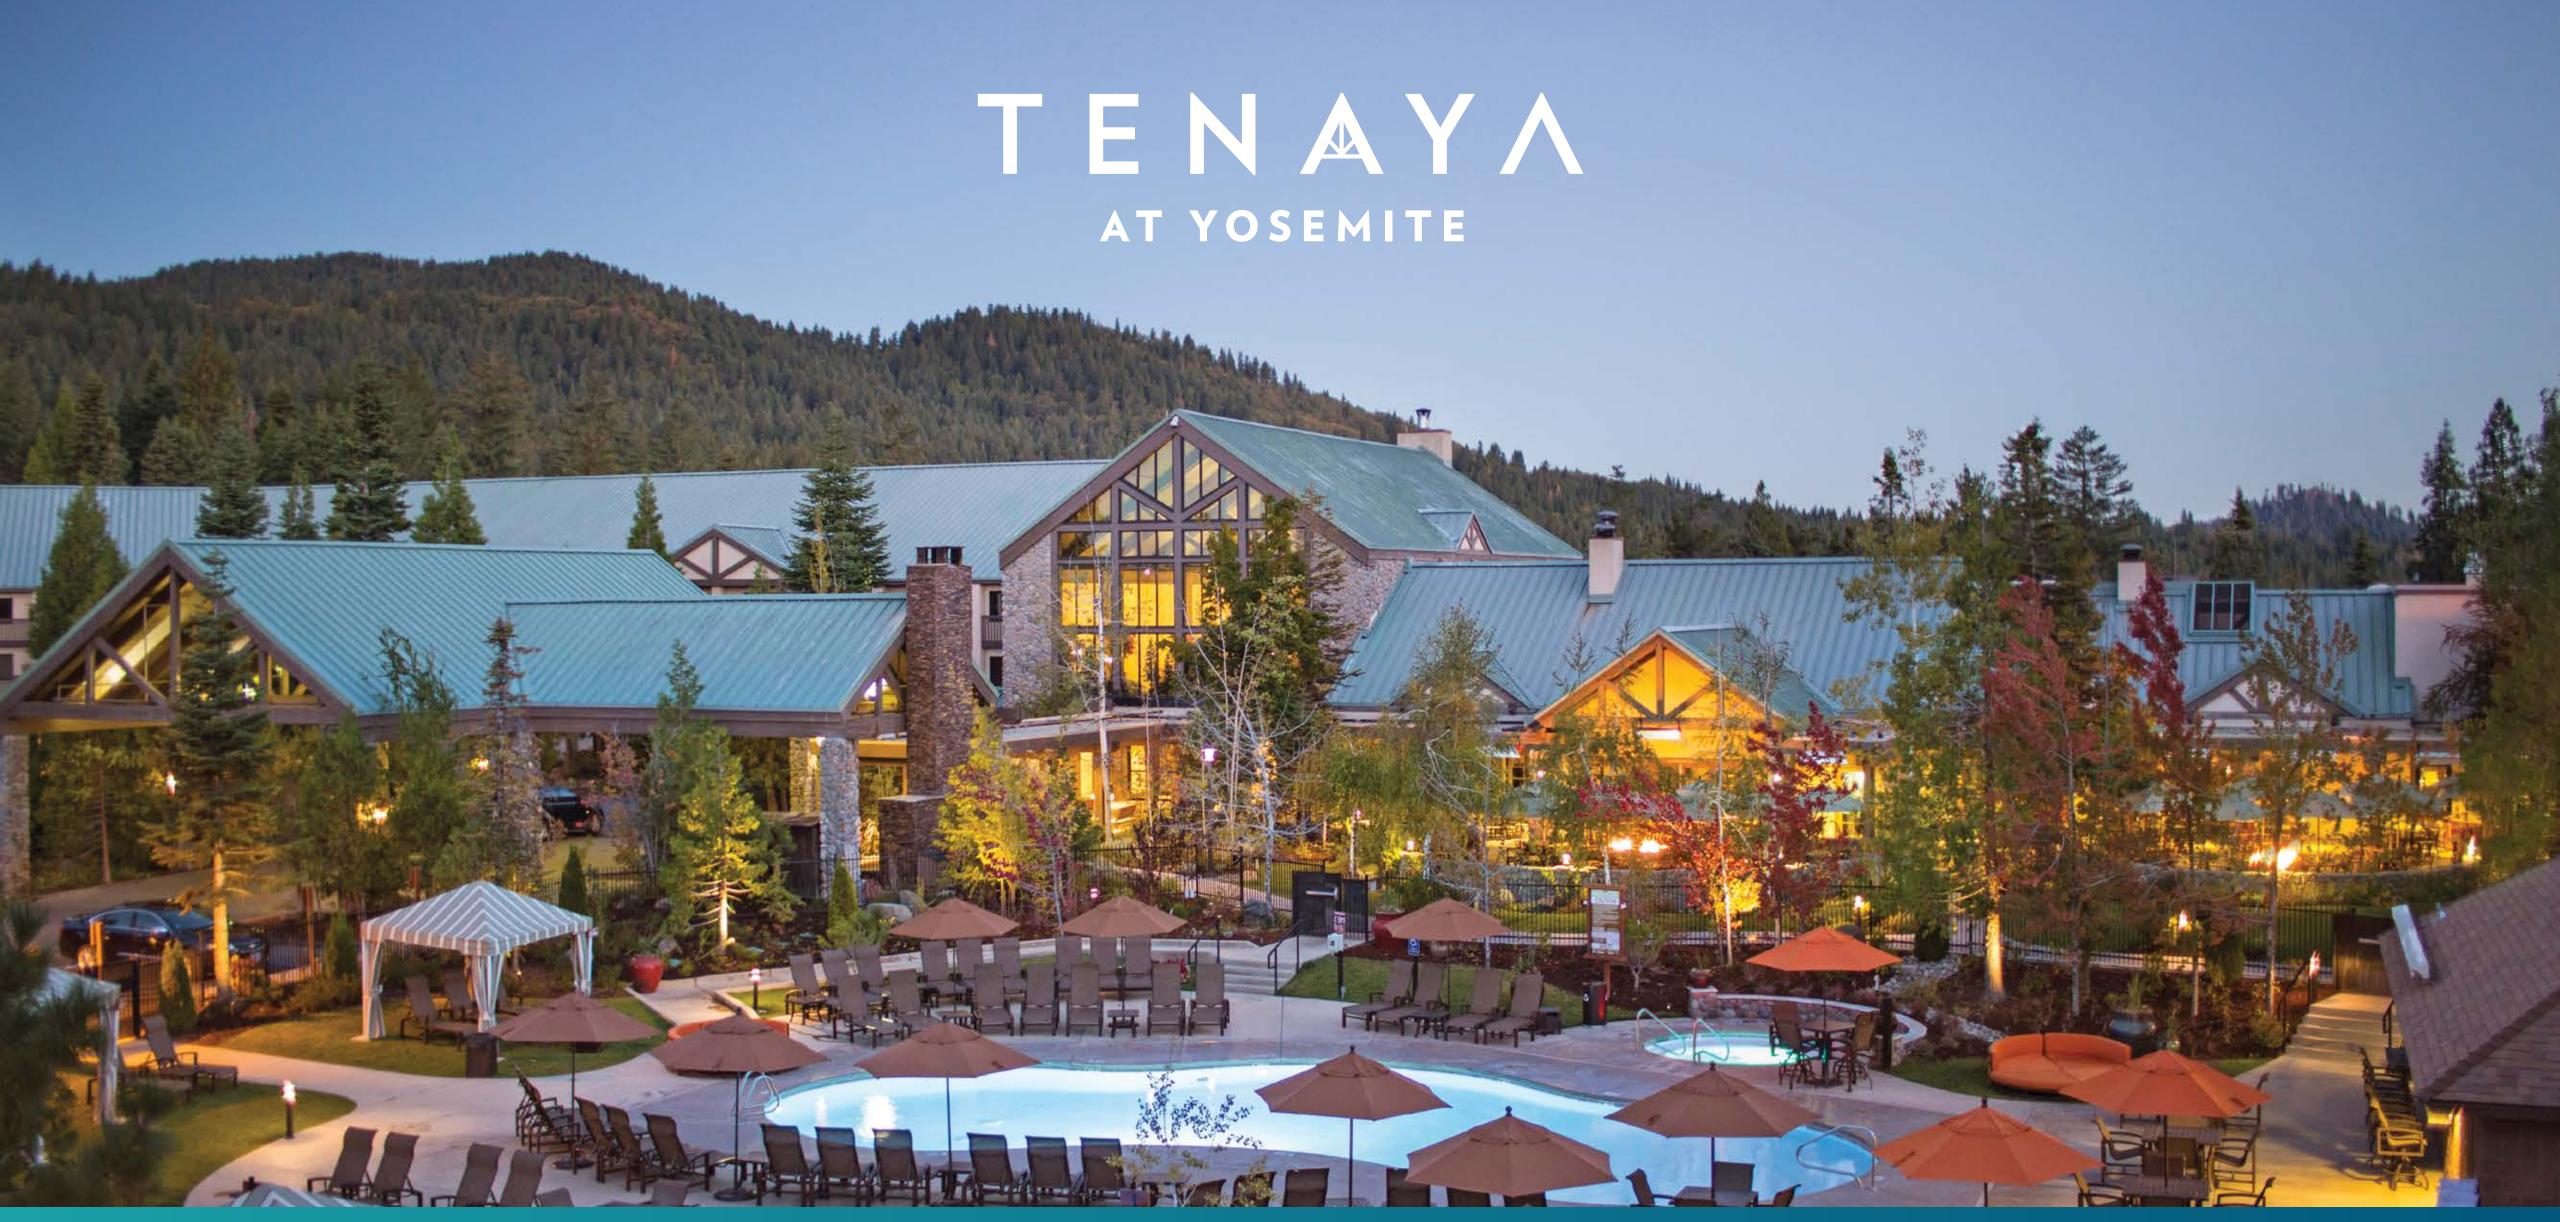

# WELCOME TO tenaya at yosemite

Located just two miles from the south entrance of Yosemite National Park and Mariposa Grove, Tenaya at Yosemite stands as an award-winning mountain resort sprawled across 75 acres along the border of the Sierra National Forest.

Nestled at an elevation of 5,288 feet, the resort provides breathtaking views of the surrounding forest. Boasting a total of 352 rooms, the accommodation options are diverse, ranging from 237 rooms in the main lodge, 53 cottages available as standalone or in groups of three and 50 Explorer Cabins.

# PROPERTY map

Tenaya at Yosemite is an all-season
Yosemite resort nestled in the Sierra
Nevada mountains. Just two miles from
Yosemite National Park's south entrance,
Tenaya at Yosemite offers lodge rooms
and suites, the Cottages, and twobedroom Explorer Cabins, multiple
restaurants, Ascent Spa services, indoor
and outdoor pools and millions of acres to
explore on your doorstep.