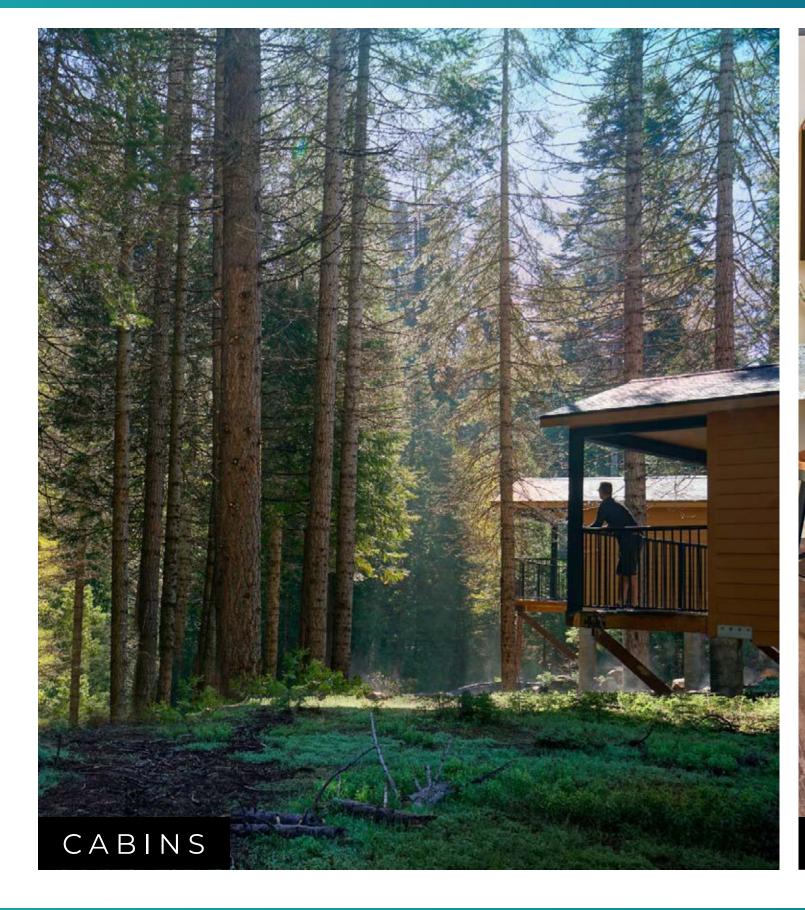

#### **EXPLORER CABINS**

**50 cabins** with kings and queens, as well as family cabins with bunks

# COTTAGES & cabins