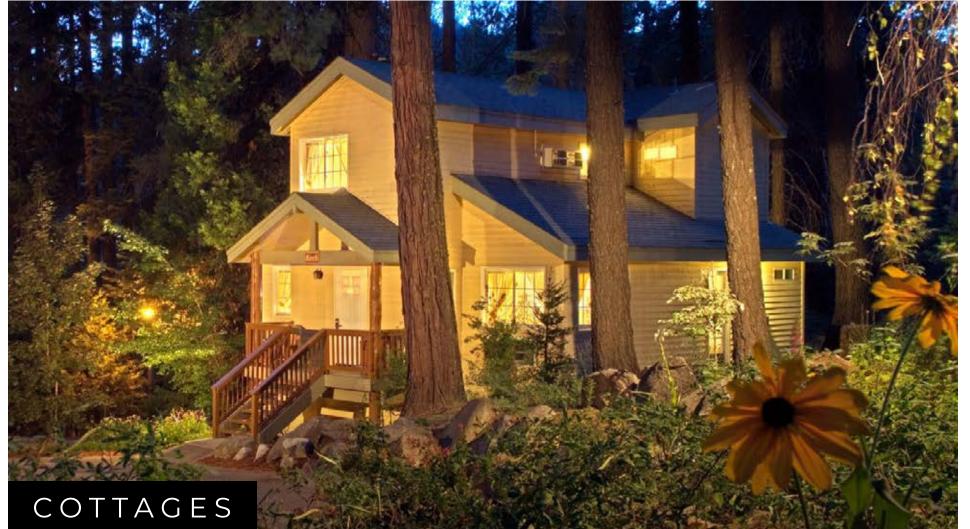

#### COTTAGES

53 stand-alone units or 3 to a building, both with kings or two queens and ADA, and 15 upper suites

# COTTAGES & cabins