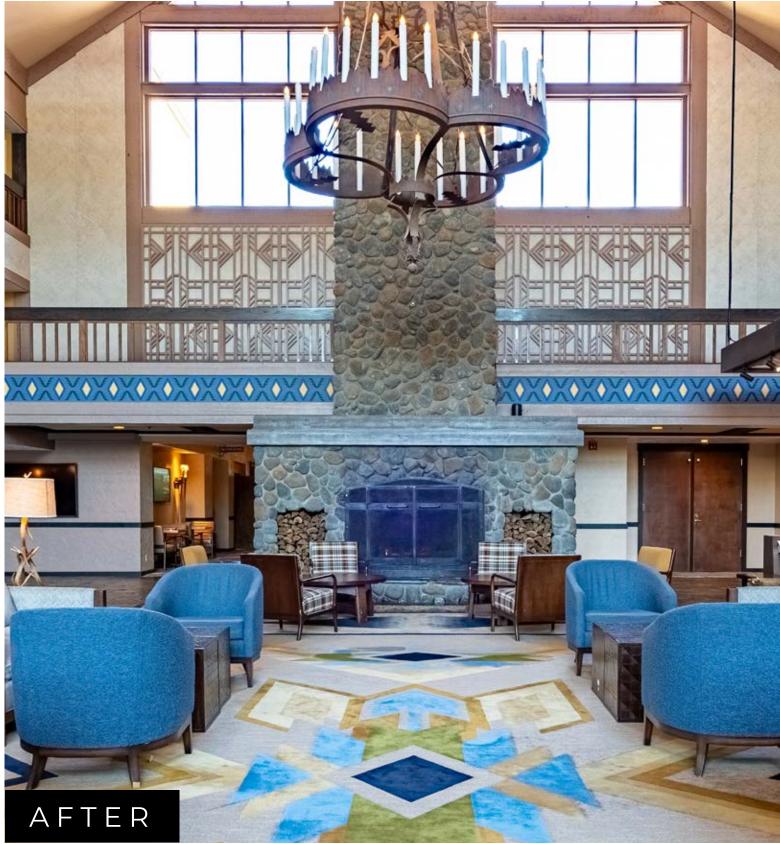

ove, Tenaya at Yosemite stands as an award-winning mountain resort sprawled across 75 acres along the border of the Sierra National Forest.

Nestled at an elevation of 5,288 feet, the resort provides breathtaking views of the surrounding forest. Boasting a total of 352 rooms, the accommodation options are diverse, ranging from 237 rooms in the main lodge, 53 cottages available as standalone or in groups of three and 50 Explorer Cabins.

#### MAIN LODGE

238 rooms (kings/two queens, patio rooms, spa rooms, extended rooms, ADA rooms) and 11 suites

#### COTTAGES

53 stand-alone units or 3 to a building, both with kings or two queens and ADA, and 15 upper suites

#### **EXPLORER CABINS**

**50 cabins** with kings and queens, as well as family cabins with bunks





# RENOVATED lodge lobby













## LODGE rooms & suites













# COTTAGES & cabins















# PROPERTY map

Tenaya at Yosemite is an all-season
Yosemite resort nestled in the Sierra
Nevada mountains. Just two miles from
Yosemite National Park's south entrance,
Tenaya at Yosemite offers lodge rooms
and suites, the Cottages, and twobedroom Explorer Cabins, multiple
restaurants, Ascent Spa services, indoor
and outdoor pools and millions of acres to
explore on your doorstep.









# MEETING capabilities

- 15,000 square feet of meeting space
- 10,030-square-foot ballroom
- 14 interior meeting rooms
- 3,200-square-foot outdoor pavilion
- 3,360-square-foot outdoor terrace
- 4,833 square feet of pre-function space

- Large, elegant foyer
- Business center in meeting foyer
- Audio/visual equipment availa