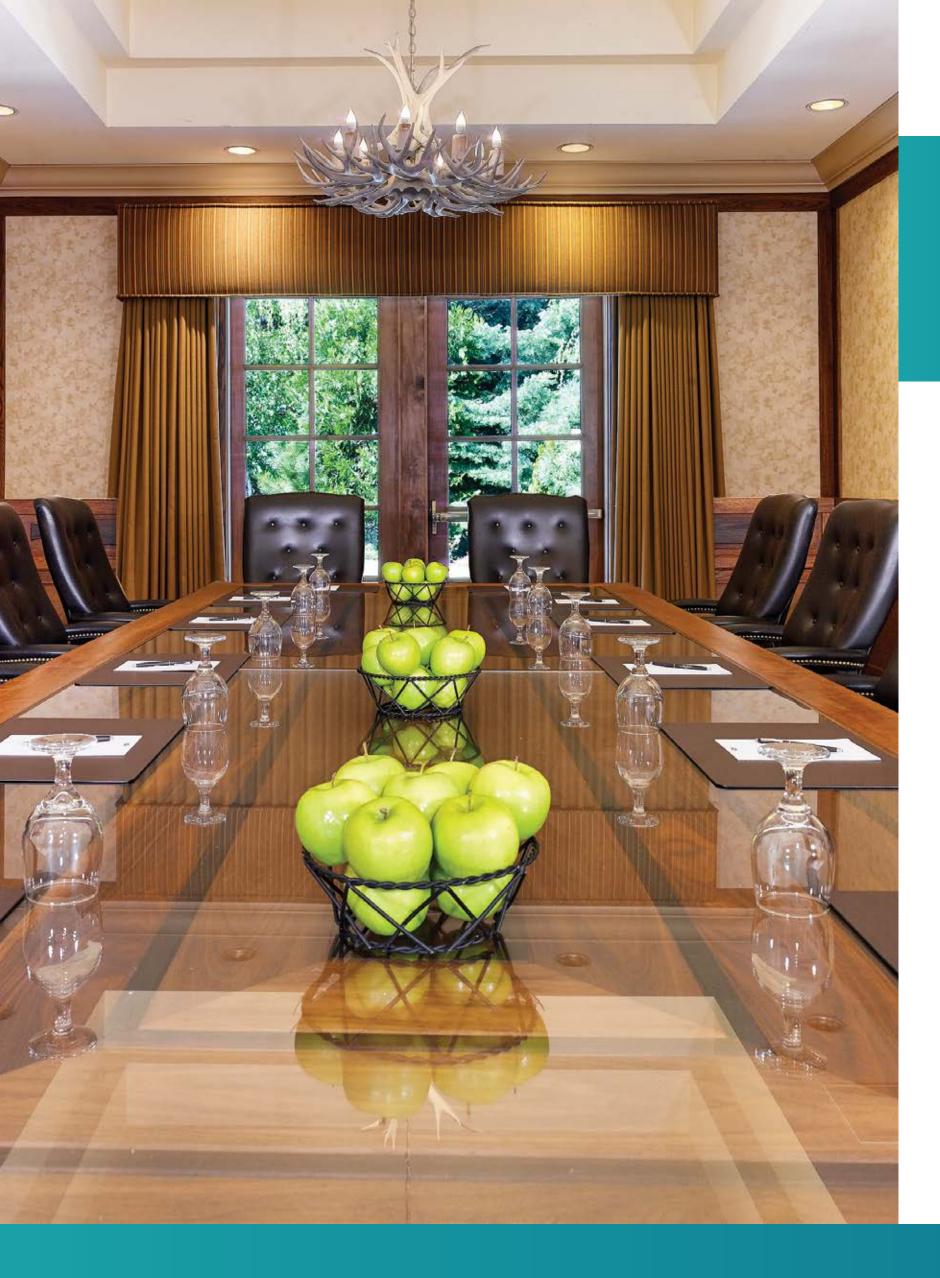

## MEETING rooms

|            | ROOM                    | DIMENSIONS    | SQ. FT. | SETUP CAPACITIES |           |      |         |         |         |
|------------|-------------------------|---------------|---------|------------------|-----------|------|---------|---------|---------|
|            |                         |               |         | Theater          | Classroom | Mtg. | U-Shape | Recept. | Banquet |
| 1-5c       | <b>Grand Ballroom</b>   | 170 x 59 x 12 | 10,030  | 810              | 540       | _    |         | 1050    | 850     |
| 1          | Salon I                 | 34 x 64 x 12  | 2,176   | 200              | 108       | 56   | 50      | 230     | 150     |
| 2          | Salon II                | 34 x 59 x 12  | 2,006   | 200              | 108       | 56   | 50      | 210     | 150     |
| 3          | Salon III               | 34 x 59 x 12  | 2,006   | 200              | 108       | 56   | 50      | 210     | 150     |
| 4          | Salon IV                | 34 x 59 x 12  | 2,006   | 200              | 108       | 56   | 50      | 210     | 150     |
| 5a-c       | Salon V                 | 34 x 59 x 12  | 2,006   | 200              | 108       | 56   | 50      | 210     | 150     |
| <b>5</b> a | Salon VI                | 34 x 20 x 12  | 680     | 48               | 30        | 24   | 21      | 70      | 40      |
| 5b         | Salon VII               | 34 x 20 x 12  | 680     | 48               | 30        | 24   | 21      | 70      | 40      |
| 5c         | Salon VIII              | 34 x 20 x 12  | 680     | 48               | 30        | 24   | 21      | 70      | 40      |
| 6a-c       | Forest View Room        | 55 x 31 x 10  | 1,705   | 140              | 108       | 42   | 38      | 160     | 90      |
| 6a         | Evergreen Room          | 31 x 19 x 10  | 589     | 48               | 30        | 24   | 22      | 65      | 30      |
| 6b         | Ponderosa Room          | 31 x 19 x 10  | 589     | 48               | 30        | 24   | 22      | 65      | 30      |
| 6c         | Sugar Pine Room         | 31 x 19 x 10  | 589     | 48               | 30        | 24   | 22      | 65      | 30      |
| 7          | Boardroom               | 32 x 15 x 10  | 480     | _                | _         | 16   | _       | _       | 16      |
| 8a-b       | Counties Room           | 32 x 30 x 10  | 960     | 100              | 60        | 24   | 24      | 60      | 50      |
| 8a         | Madera Room             | 32 x 15 x 10  | 480     | 48               | 30        | 20   | 21      | 30      | 30      |
| 8b         | Mariposa Room           | 32 x 15 x 10  | 480     | 48               | 30        | 20   | 21      | 30      | 30      |
| 10         | <b>Pre-Function</b>     | 179 x 27 x 10 | 4,833   | _                | _         | _    | _       | 400     | 200     |
| 11         | <b>Grand Terrace</b>    | 112 x 30      | 3,360   | 300              |           | _    |         | 350     | 200     |
| 12         | <b>Outdoor Pavilion</b> | 40 x 80 x 10  | 3,200   | 350              | 220       | 60   | 58      | 360     | 320     |

### MEETING rooms